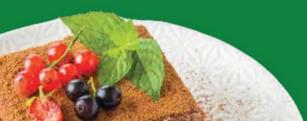

## TIRAMISU

**FRENCH FRIES** 

layer of coffee-soaked ladyfinger pastries & cream made from mascarpone

**VEGETARIAN** 