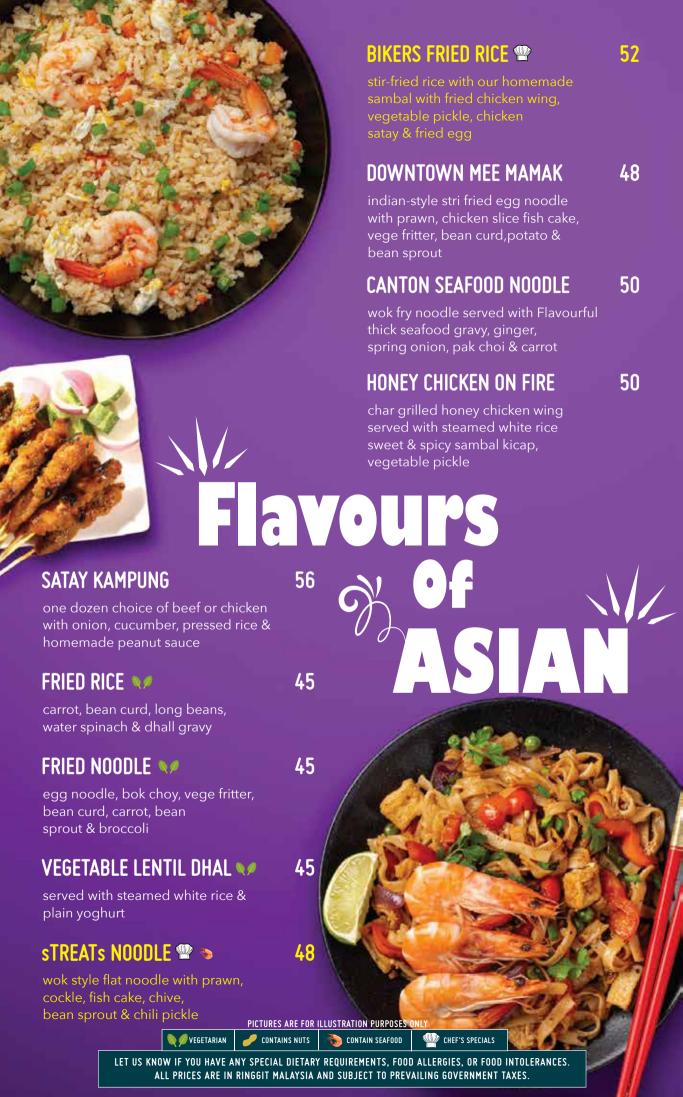

## **BOLOGNESE**

48

selection pasta with minced beef ragout

\*Choices of Beef Ragout or Chicken Ragout