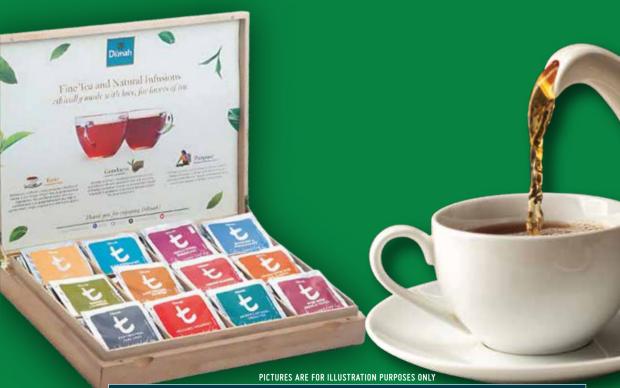

## OUR PHILOSOPHY

``セ″ SERIES LUXURY TEA BAG BY DILMAH

THE BRILLIANT BREAKFAST 15

THE ORIGINAL EARL GREY 15

ROSE WITH FRENCH VANILLA 16

MANGO STRAWBERRY 16

MOROCCAN MINT GREEN TEA 16

GREEN TEA WITH 16
JASMINE FLOWERS