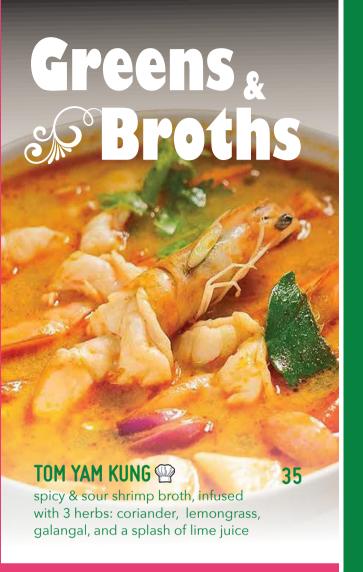

## BREAKFASTS

## **NASI LEMAK**

served with assorted condiments, sambal & ayam goreng berempah

## CONGEE

choice of fish or chicken or plain & served with condiments

## 2 FGGS ANY STYLE

with streaky beef or smoked chicken, breakfast sausage, hash brown, grilled tomatoes, & mesclun salad

## BREAKFAST BASKET

croissant, danish pastry, muffin & toast served with butter, jams & honey

## FRESH CUT FRUITS

selection of watermelon, pineapple & honeydew

## 35

35

43

## 40

25







## HAIL CAESAR

anchovies, herb croutons, egg & parmesan

## Add On:

Grilled Chicken **RM15** 

Smoked Salmon RM12

### FRESH MESCLUN SALAD 30

fresh mixed salad with cherry tomato, croutons, kyuri, orange &

### FOREST MUSHROOM SOUP 30

served with toast bread

## **VEGE SOUP OF THE DAY**

**VEGETARIAN** 

chef's selection of the day





## Pasta

Choice of Pasta: Spaghetti, Penne, Macaroni

## A LA CARBONARA 🖤

50

streaky beef or chicken ham, assorted mushroom. parmesan & parsley

## **MAC & CHEESE**

48

smoked chicken, cheddar cheese & mozzarella cheese

## **BOLOGNESE**

48

selection pasta with minced beef ragout

\*Choices of Beef Ragout or Chicken Ragout

## **CREMOSA ALLA PESTO**

**52** 

salmon fillet, basil pesto, cream, cherry tomato

## **AGI IO e OI IO №**

46

assorted