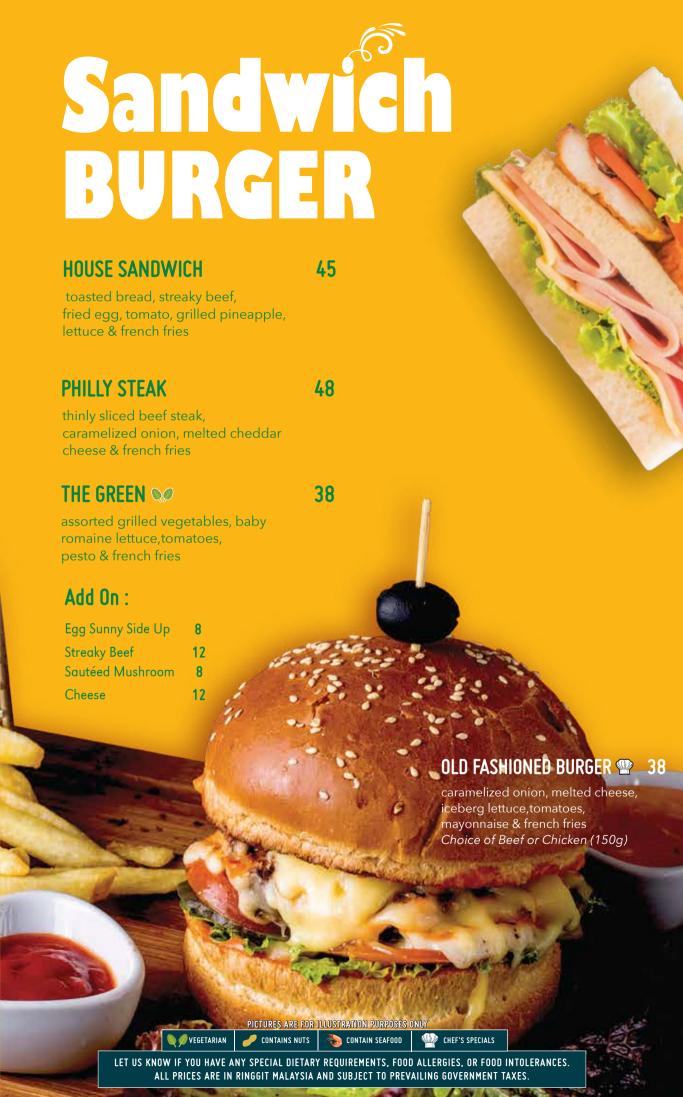

## 2 FGGS ANY STYLE

with streaky beef or smoked chicken, breakfast sausage, hash brown, grilled tomatoes, & mesclun salad